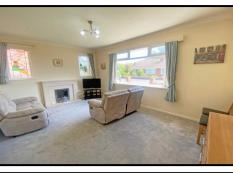

**CONDITION:** Some general updating required but with excellent potential.

**ACCOMMODATION:** Comprising, entrance porch, hallway with build in storage cupboards, good size front lounge, modern kitchen with dining area and a rear door through to the back porch. Two bedrooms, bathroom and separate W.C.