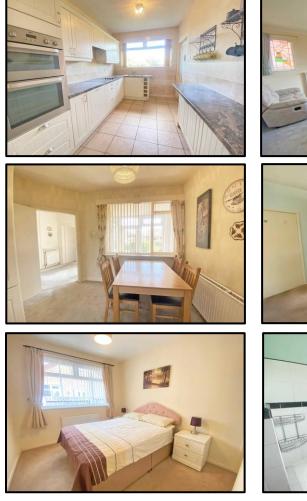

**CONDITION:** Some general updating required but with excellent potential.

**ACCOMMODATION:** Comprising, entrance porch, hallway with build in storage cupboards, good size front lounge, modern kitchen with dining area and a rear door through to the back porch. Two bedrooms, bathroom and separate W.C.