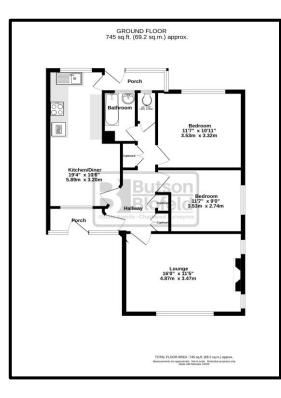

The accommodation briefly comprises lounge – fitted kitchen with dining area – two bedrooms – bathroom – mostly double glazed – gas central heating – front and rear gardens – driveway – garage.

Early viewing comes highly recommended and no chain.

**CONDITION:** Some general updating required but with excellent potential.

**ACCOMMODATION:** Comprising, entrance porch, hallway with build in storage cupboards, good size front lounge, modern kitchen with dining area and a rear door through to the back porch. Two bedrooms, bathroom and separate W.C.

**OUTSIDE:** Easily maintained lawned gardens to the front and rear. Long driveway leading to a single garage.

**SERVICES:** All main services are connected, gas central heating and mostly double-glazing.